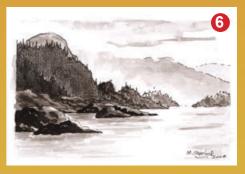

- Win Nancy Ricker's Photography "Spring along Woodpecker Trail", printed on fine art paper, matted, framed, \$300 value.
- Win Linda Bachman's "Cliff Hanger", archival print on canvas, \$80 value.
- Win Zoe Evamy's watercolour "Autums trees", 17"x22.5" framed, value \$465.
- Win Michael Kanka's gift certificate for a Studio Portrait Session, \$190 value.
- Win Nancy O'Toole's "Morning in Provence", 24"x24" canvas print, \$150.00 value.
- <sup>6</sup> Win Michael Sherlock's "Howe Sound", framed print on archival art paper of original pen & ink, \$200 value.