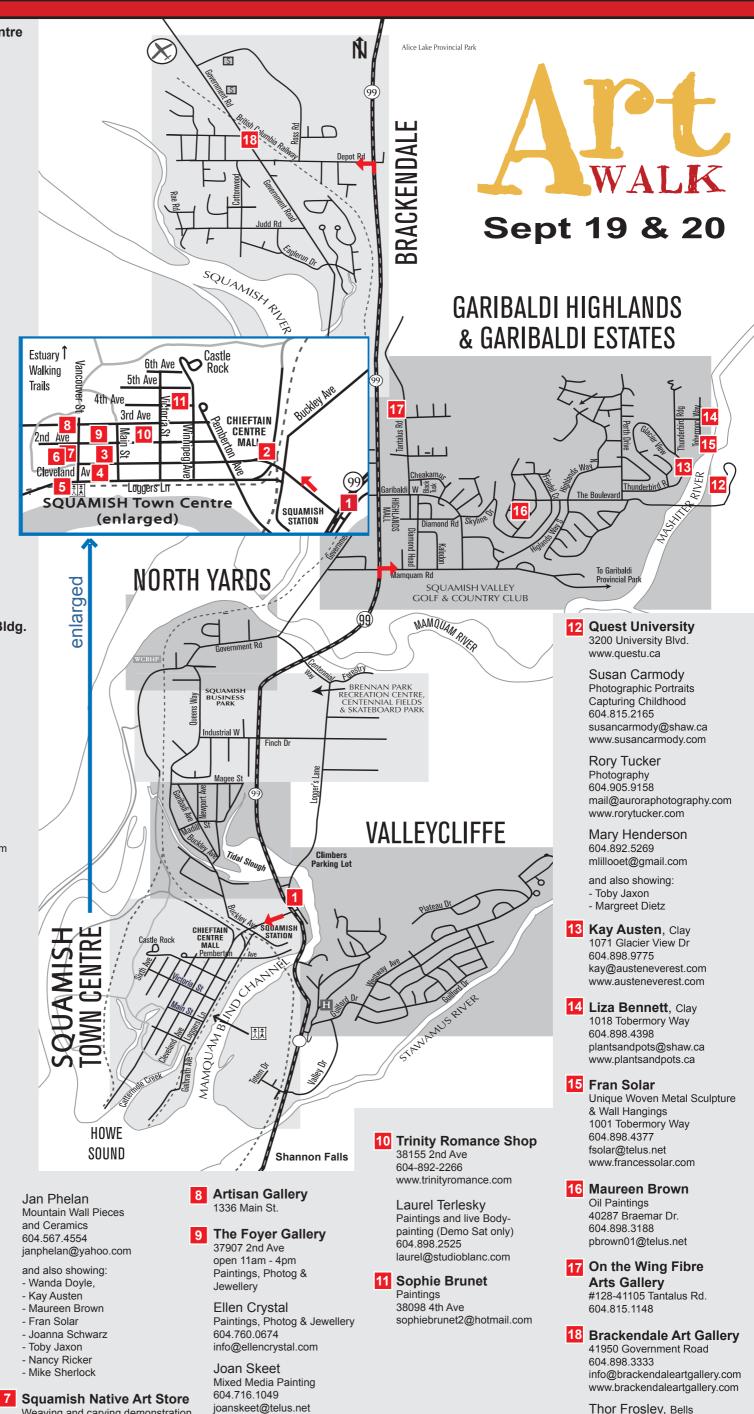

# Guide & Map Saturday & Sunday Sept 19 & 20, 2009 11 am - 4:30 pm

A two day celebration where Squamish Valley Artists open their studios to the public. Discover where and how our artists create. Meet our artists, view their work and purchase original art.

#### 1 Squamish Adventure Centre & Visitors Information \* 38551 Loggers Lane 866.333.2010 604.815.4994

Joanna Schwarz Photography 604.898.5503 joannaschwarz@gmail.com

Linda Bachman, Paintings 604.567.2787 backtobachman@yahoo.ca

Michiko Splinter Paintings 604.849.1072 michan104@tea4two.jp

Toby Jaxon Acrylic Paintings and Design 604.898.1895 www.jaxondesignstudio.com

#### 2 REMAX

38261 Cleveland Ave. 604-892-3571 www.remax-squamish.com

Linda Bachman, Paintings 604.567.2787 backtobachman@yahoo.ca

3 Random Gallery 38065 Cleveland Ave 604.567.2567

4 Pure Flower Shop & **Frame House** 38022 Cleveland Ave

604.892.3822 www.purecreativedesign.ca

Wanda Doyle Oil and Acrylic Paintings

Greg Wint Photography

5 Squamish Arts Council Bldg. 37950 Cleveland Ave

Wanda Doyle Oil and Acrylic Paintings 604.896.0159 wandad@telus.net www.nsartists.ca/wandadoyle

Michiko Splinter Paintings 604.849.1072 michan104@tea4two.jp

Margreet Dietz Acrylic Paintings 604.567.3770 margreetdietz@yahoo.ca www.abstract-runner.blogspot.com

Susan Carmody Photographic Portraits susancarmody@shaw.ca

Barb Ellingson Cross-stitch Embroidery 604.898.5232 bbellin@uniserve.com

and also showing:

- Liza Bennett - Sophie Brunet

- Rory Tucker
- Mary Henderson
- Jan Phelan

6 The UpStares Gallery 37991A Cleveland Ave 604.567.ARTS (2787) www.upstares-gallery.com

> Linda Bachman, Paintings 604.567.2787 backtobachman@yahoo.ca

Judy McQuinn Stained Glass 604.898.5902 mcquinnmanor@shaw.ca

Michael Kanka Fine Art Photography and Studio 604.815.1010 www.kds-photo.com

Greg Wint Photography 604.898.4227 www.gregwint.com

Martin Thorne Woodturning and Sculpture 604.892.6302 mthorne@shaw.ca

Zoe Evamy **Oil Paintings** 604.898.4322 www.zevamy.com

Thor Froslev, Bells

Weaving and carving demonstration 37991 Cleveland Ave 604.892.2349 www.squamishnativeartstore.com